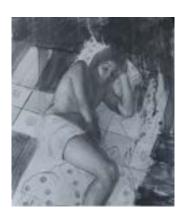

CALINICENCO IRYNA Light catchers

297 on 420 mm

MAYA DAVIS Aries Moon

Mixed MEDIA, 24 x 24 inches (60.96 x 60.96 cm)

MAYA DAVIS
Bring Flowers

Mixed MEDIA, 24 x 30 inches (60.96 x 76.2 cm)

LORENA HALBIG my body is my shelter III

olL on canvas, 120x100 cm

LORENA HALBIG my body is my shelter

Oil on Canvasboard, 20x30 cm

LORENA HALBIG my body is my shelter II

Oil on Canvasboard, 30x40 cm

MAYA DAVIS Crowns From Eden

Mixed MEDIA, 20 x 20 inches (50.8 x 50.8 cm)