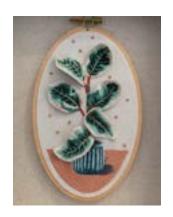

, graphite, Coloured Pencil on Bristol Paper GBP 117  $\,$ 



STEFFI ERBILGIN

Meditation No 14

 $21 \times 29.7 \text{cm}$ , marker, graphite, Coloured Pencil on Bristol Paper GBP 117



STEFFI ERBILGIN

Meditation No 15

21 x 29.7cm, Marker, Graphite, Coloured Pencil, Fine Liner on Bristol Paper GBP 117  $\,$ 



STEFFI ERBILGIN

Meditation No 16

21 x 29.7cm, marker, graphite, Coloured Pencil on Bristol Paper GBP 117  $\,$ 



DINELSON TOILET, 2021

116.8 x 80.3cm x 2.5cm -Acrylic, marker, Modeling Paste, collage on canva - Dinelson USD 3000  $\,$ 



DINELSON
NIHON ISN'T FOR EVERYBODY, 2021

116.8cm x 80.3cm x 2.5cm -Acrylic, marker, collage on canvas - Dinelson USD 2800  $\,$ 



RIA PARAMITA Ficus Tineke

 $23 \times 28 \text{ cm}$ , Hand Embroidery on cotton-ramie fabric GBP 350



RIA PARAMITA Wandering Around

 $23 \times 28 \text{ cm}$ , hand embroidery on linen GBP 600



EMILY RUDNICK Waiting On

 $25 \times 33$  cm, Oil and Relief on Canvas GBP 450



AMI BHUDIA Lovers Lost Souls

Size - A3 (29.7 x 42.0 cm) Medium - Watercolour Brush Pens on Tracing Paper. Comes with Aluminium Silver Frame GBP 80



EMILY EBERS
Divine Feminine

acrylic on canvas 40x30 GBP 130



**EMILY EBERS** 

Disconnected From Nature

acrylic on canvas 40x30 GBP 160



EMILY RUDNICK
BirdsofParadise(Black)

 $61 \times 76$  cm, Oil on canvas GBP 700



EMILY RUDNICK
BirdsofParadise(Black)



EMILY RUDNICK
Crinum Lilies (Green)

 $40 \times 50$  cm, Oil on canvas GBP 520



EMILY RUDNICK
Globe Lilies/Fairy Lanterns (Pink)

 $40 \times 50$  cm, oIL on canvas GBP 520



EMILY RUDNICK Hindsigh