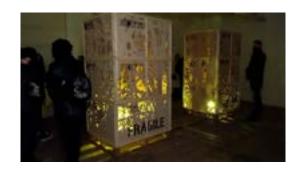

21 X 29.7 cm GBP 450

MOSTAQUE AHMED

It's meant to be gloomy

Medium: Pattern art, crayon and pen on paper Artwork size: 29.7 x 42 cm  $$\sf GBP\ 600\$ 

MIKLÓS LADÁNYI-TÓTH Fragile, 2021

installation view, Wooden plyboard, pallets, light, sounds