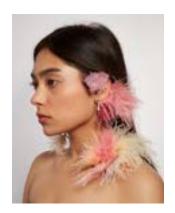

□□□ YIWEI DAI
Chandelier ring

silver and pearl, 10x10x20 cm

| YIWEI DAI
| Breath series

Breath Neck Piece, 28x13x6 cm, ostrich feather, and silver, 2021; Breath Ear Cuff, 10x9x8 cm, pearl

abalone shell and silver, 1.5x 6x4 cm