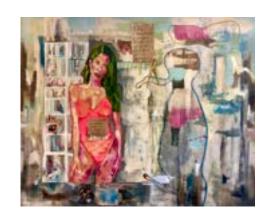

#### EDYTA KRAKHOFER

serie 1.4

Print on Canvas, painted over with acrylic paint 70 x 100cm GBP 700  $\,$ 

EDYTA KRAKHOFER serie 2.2

Laser cut on canvas 41 x 60cm GBP 500

EDYTA KRAKHOFER serie 2.1

Laser cut on canvas 41 x 60cm GBP 500