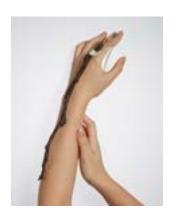

|| YIWEI DAI
Branch Ring

Dried branch and silver, 30x4x4 cm

□□□ YIWEI DAI

Crowd

cherry wood, 33x4x5 cm, 28x3x3 cm, 24x3x4 cm

MARIA IERUSALIMSKAYA Untitled IV

MARIA IERUSALIMSKAYA Untitled III

MARIA IERUSALIMSKAYA Untitled V