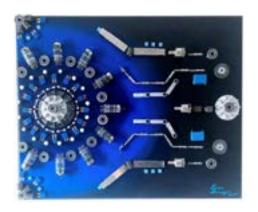

EMILY EBERS
Energy From Within

metallic paint on black canvas board 38x48 GBP 55

EMILY EBERS Seed of life

metallic paint on black canvas board 28x38 GBP 55

SORAIA DOMINGOS The City Gears

 $200 \times 150$  cm, acrylic on canvas with application of gold leaf and pieces of telecommunications equipment in metal, Glass, porcelain and plastic (screws, telephone exchange parts, telegraph parts, sprockets, lamps, valves, fuses and other

## SORAIA DOMINGOS

Sci-Fi Deep Blue Eye

 $50 \times 40 \text{cm}$ , acrylic on canvas with application of telecommunications equipment components in metal, glass and plastic (circuit board elements, valves and other components)

#### **SORAIA DOMINGOS**

Connections

 $60 \times 80$  cm, acrylic on canvas with application of grout and telecommunications equipment components in metal, glass and plastic (telephone parts, connection cables, fuses and various components) GBP 5000

#### **SORAIA DOMINGOS**

Green Light Circuit

 $40 \times 50$  cm, acrylic on canvas with application of telecommunications equipment components in metal, glass and plastic (circuit boards, connection cables, fuses and other components)

#### **SORAIA DOMINGOS**

**Mechanical Metamorphosis** 

 $80 \times 40$  cm, acrylic on canvas with application of telecommunications equipment components in metal, glass and plastic (valves, telephone dialer, switch keys, sprockets and other components)