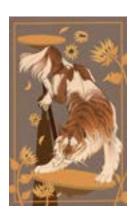

CALINICENCO IRYNA Light catchers

297 on 420 mm

MAYA DAVIS Aries Moon

Mixed MEDIA, 24 x 24 inches (60.96 x 60.96 cm)

MAYA DAVIS
Bring Flowers

Mixed MEDIA, 24 x 30 inches (60.96 x 76.2 cm)

LORENA HALBIG my body is my shelter III

olL on canvas, 120x100 cm

LORENA HALBIG my body is my shelter

Oil on Canvasboard, 20x30 cm

LORENA HALBIG my body is my shelter II

Oil on Canvasboard, 30x40 cm

MAYA DAVIS Crowns From Eden

Mixed MEDIA, 20 x 20 inches (50.8 x 50.8 cm)