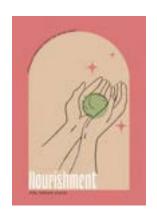

Fabriano, pastelli Schminke, Decompressione 33x48 cm

JULIA A. STANEFF Skeleton

80×60 cm, Acryl, 100 %Cotton Canvas

SHANNON TRAN Nourishment I

Illustration and type, A3 200gsm paper

Greed II

Illustration and type, A3 200gsm paper

### SHANNON TRAN

Nourishment II

Illustration and type, A3 200gsm paper