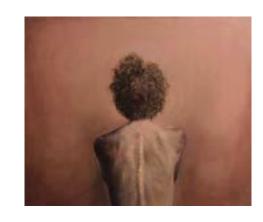

CALINICENCO IRYNA Light catchers

297 on 420 mm

MAYA DAVIS Aries Moon

Mixed MEDIA, 24 x 24 inches (60.96 x 60.96 cm)

MAYA DAVIS
Bring Flowers

Mixed MEDIA, 24 x 30 inches (60.96 x 76.2 cm)

LORENA HALBIG my body is my shelter III

olL on canvas, 120x100 cm

LORENA HALBIG my body is my shelter

Oil on Canvasboard, 20x30 cm

LORENA HALBIG my body is my shelter II

Oil on Canvasboard, 30x40 cm

MAYA DAVIS Crowns From Eden

Mixed MEDIA, 20 x 20 inches (50.8 x 50.8 cm)