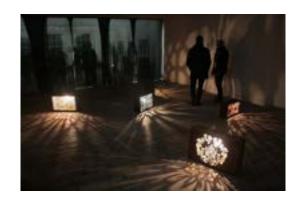

21 X 29.7 cm GBP 450

MOSTAQUE AHMED

It's meant to be gloomy

Medium: Pattern art, crayon and pen on paper Artwork size: 29.7 x 42 cm  $$\sf GBP\ 600\$ 

MIKLÓS LADÁNYI-TÓTH Fragile, 2021

installation view, Wooden plyboard, pallets, light, sounds

MIKLÓS LADÁNYI-TÓTH Transpattern, 2015

installation view, lights, suitcases

MIKLÓS LADÁNYI-TÓTH Parliament Matyó III, 2015

Canvas, Hand Embroidery, ø: 74cm GBP 550

MIKLÓS LADÁNYI-TÓTH

Dysfunctional object (Carpathian Basin), 2014