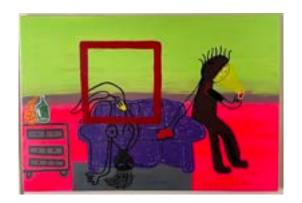

MAYA DAVIS
Thoughtful Protection

Mixed MEDIA, 20 x 20 inches (50.8 x 50.8 cm)

RAFAEL TRIANA PARALLEL IV

Digital paint, a3

RAFAEL TRIANA PARALLEL III

Digital paint, a3

RAFAEL TRIANA PARALLEL II

Digital paint, a3

RAFAEL TRIANA PARALLEL I

Digital paint, a3

BINISHA MISTRY Charlotte

DIGITAL ART, 2021, A2

AVGUSTINOVICH KSENIA Portrait of Old Age

AVGUSTINOVICH KSENIA
Traffic Lights

MAYA DAVIS Tracee

20 x 24 inches (50.8 x 60.96 cm), Mixed MEDIA