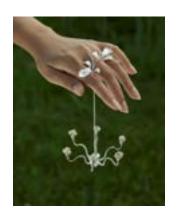

□□□ YIWEI DAI
Chandelier ring

silver and pearl, 10x10x20 cm

| YIWEI DAI
| Breath series

Breath Neck Piece, 28x13x6 cm, ostrich feather, and silver, 2021; Breath Ear Cuff, 10x9x8 cm, pearl

abalone shell and silver, 1.5x 6x4 cm