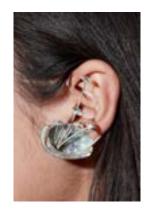

□□□ YIWEI DAI
Chandelier ring

silver and pearl, 10x10x20 cm

| YIWEI DAI
| Breath series

Breath Neck Piece, 28x13x6 cm, ostrich feather, and silver, 2021; Breath Ear Cuff, 10x9x8 cm, pearl

abalone shell and silver, 1.5x 6x4 cm