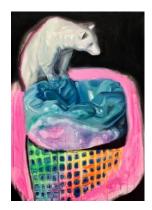

KAROLINA KOBLEN Selfie 6

100 x 70 cm, Acrylic and Oil on Canvas GBP 1020

KAROLINA KOBLEN

Ashie the Bear

70 x 50cm, Acrylic and Oil on Canvas GBP 680

KAROLINA KOBLEN

Selfie 5

100 x 70 cm, Acrylic and Oil on Canvas GBP 1020