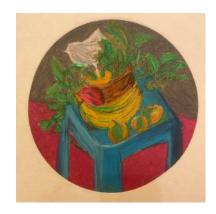

MARTYNA BESKIEWICZ Colored self-portrait

30x40 cm, Photography + digital paiting

MARTYNA BESKIEWICZ Colored self-portrait

30x40 cm, Photography + digital paiting

EMILY XUE Bamboo basket with vines and oranges on a blue chair

oil pastel on round card paper

HZOI

The Heart in My Body I

PAINTING, oll on canvas,  $60.8 \text{ cm} \times 76.4 \text{ cm}$  USD 310

HZOI

The Heart in My Body III

PAINTING, Oil on Canvas Sheet, 29.7 cm x 42 cm USD 230  $\,$ 