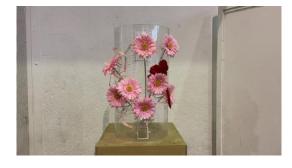

SIIRI JULGE ALVEMYR Mapping the chaos in my brain

ex delivery cost Mixed media on canvas, 73x75 cm 300 EUR

EMILY XUE Dragon

glass ink and sharpie ink pen on hard PVC board, supported by iron rods. Spray painted card paper and acrylic on compressed cardboard with steel wire and hot glue, supported by cork on watercolor paper and black ink mixed with water.