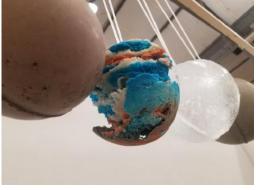

PILAR LÓPEZ DUQUE AMANECER

70X80, ACRILICO SOBRE LIENZO GBP 700

RABIYA N ARAF

A Movement Through Time, V2. (close up 2), 2022

Materials used: Concrete, Candyfloss and Ice.

RABIYA N ARAF A Movement Through Time, V2. (Before push), 2022

Materials used: Concrete, Candyfloss and Ice.

RABIYA N ARAF A Movement Through Time, V2 (close up), 2022

Materials used: Concrete, Candyfloss and Ice.

RABIYA N ARAF A Movement Through Time, V2 (After Push), 2022

The size of prints can be varied up to 30x40 cm

RABIYA N ARAF A Movement Through Time, V2, 2022

Materials used: Concrete, Candyfloss and Ice. Video

PAULINA REE Perfidia Acto III

59, 4 x 84 cm Oil on paper 2000