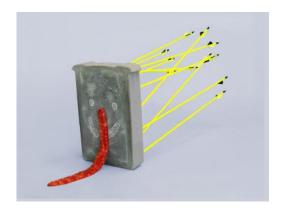

oll on canvas, 183 x 153 cm GBP 7200

LARA NASSER Palais Valet, 2020

oll on canvas, 77 x 102 cm GBP 3400

LARA NASSER Slerf, 2021

concrete, pigmented silicon, resin, fiberglass arrows, 40 x 30 84 cm GBP 2200