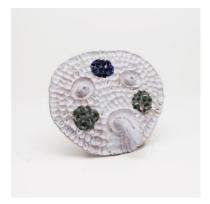

ÁNGEL GARRIDO

pinkxtura

size: 20x20cm; technique: acrylic and spray on canvas GBP 100  $\,$ 

LORENA FLOREA Free to fly

Original acrylic painting on stretched cotton canvas . Measures 30.5 x 40.6 x 2 cm /12 x 16 x 0.8 inches. GBP 300