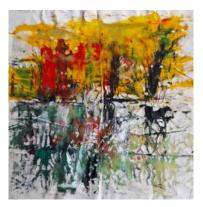

A3 prints (no VAT). Enquire for other sizes. GBP 175

JOHN WALMSLEY Steelworks, Ebbw Vale, (#12171), 1971

A3 prints (no VAT). Enquire for other sizes. GBP 175

LORENA FLOREA Seagulls flying over ocean

Original acrylic painting on stretched cotton canvas . Measures 30.5 x 40.6 x 2 cm /12 x 16 x0.8 inches GBP 300

ÁNGEL GARRIDO

pinkxtura

size: 20x20cm; technique: acrylic and spray on canvas GBP 100  $\,$ 

LORENA FLOREA Free to fly

Original acrylic painting on stretched cotton canvas . Measures 30.5 x 40.6 x 2 cm /12 x 16 x 0.8 inches. GBP 300