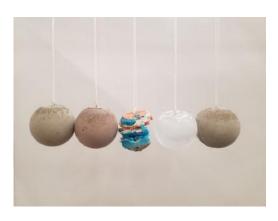

PILAR LÓPEZ DUQUE AMANECER

70X80, ACRILICO SOBRE LIENZO GBP 700

RABIYA N ARAF

A Movement Through Time, V2. (close up 2), 2022

Materials used: Concrete, Candyfloss and Ice.

RABIYA N ARAF A Movement Through Time, V2. (Before push), 2022

Materials used: Concrete, Candyfloss and Ice.

RABIYA N ARAF A Movement Through Time, V2 (close up), 2022

Materials used: Concrete, Candyfloss and Ice.

RABIYA N ARAF A Movement Through Time, V2 (After Push), 2022

The size of prints can be varied up to 30x40 cm

RABIYA N ARAF A Movement Through Time, V2, 2022

Materials used: Concrete, Candyfloss and Ice. Video

PAULINA REE Perfidia Acto III

59, 4 x 84 cm Oil on paper 2000