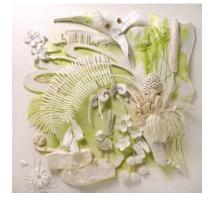

Painted Soul

22 x 28in, Acrylic paint on Canvas USD 500

TARA PATRICE

No Planet B

 $30 \ x \ 24 in,$  Acrylic paint and colored pencil on canvas USD 850

RAY BESSERDIN Green Dominion

Dimensions: 94.5H x 94.5W x 9D cm Medium: Sculptured paper with ink tint wash USD 8000

Dimensions: 94.5H x 94.5W x 9D cm Medium: Sculptured paper with ink tint wash USD 8000

RAY BESSERDIN The Red Sands Gardens, 2018

Dimensions: 94.5H x 94.5W x 9D cm Medium: Sculptured paper with ink tint wash USD 8000

RAY BESSERDIN

Dimensions: 94.5H x 94.5W x 9D cm Medium: Sculptured paper with ink tint wash USD 8000

RAY BESSERDIN

Tranquility

Dimensions: 95H x 95W x 10D cm Medium: Sculptured paper USD 6000

**BIANCA NEAGU** 