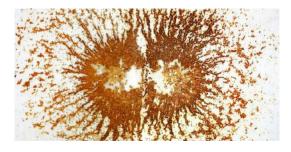

Entwining

Photo print 50x50cm mounted on dibond Hi-Res file will be sent to you in case of selection

GIOLIVIO

Dancefloor

Engravings on paper made by rust of iron dust, arranged along magnetic fields.

GIOLIVIO Attraction

Engravings on paper made by rust of iron dust, arranged along magnetic fields.

GIOLIVIO

Repulsion

Engravings on paper made by rust of iron dust, arranged along magnetic fields.

PAOLO PETRINO

im 05

140 x 70 cm, mixed media on Canvas GBP 1500