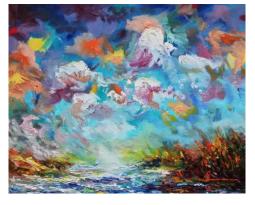

LORENA FLOREA

Gold sand waves

Original acrylic painting on stretched cotton canvas Measures 71.1 x 91.4 x2 cm/28 x 36 x0.8 inches. GBP 800

LORENA FLOREA Beside the sea

Original acrylic painting on tissue on stretched cotton canvas Measures 40 x 50 x2 cm GBP 400  $\,$ 

LORENA FLOREA

Turquoise lake

Original acrylic painting on stretched canvas Measures :29.7 x 42 cm /12 x 16 inches GBP 300

AMANDA DOLLY

Oasis

 $48^{\prime\prime}$  x 24" Acrylic Paint and Gesso on Canvas 4000 EUR