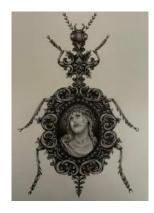

# **OPPOSITIONS - ROOM**

Sunday, May 22, 2022 to Saturday, May 28, 2022

**KERRI HOBBA Diamond Bug** 

Size - 30cm x 42cm Medium - Graphite pencil on 250gsm archival cotton paper

KERRI HOBBA

Jesus Bug

Size - 30cm x 42cm Medium - Graphite pencil on 250gsm archival cotton paper USD 550

KERRI HOBBA

Filigree Bug

Size - 30cm x 42cm Medium - Graphite pencil on 250gsm archival cotton paper USD 550

SARA TWOMEY Measurment of Light, 2022

Acrylic and oil paint on Velvet, 50x40cm

SARA TWOMEY Deep Space, 2021