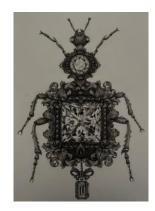

# **OPPOSITIONS - ROOM**

Sunday, May 22, 2022 to Saturday, May 28, 2022

**KERRI HOBBA Diamond Bug** 

Size - 30cm x 42cm Medium - Graphite pencil on 250gsm archival cotton paper

KERRI HOBBA

Jesus Bug

Size - 30cm x 42cm Medium - Graphite pencil on 250gsm archival cotton paper USD 550