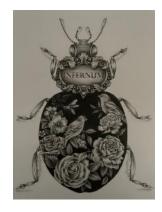

# **OPPOSITIONS - ROOM**

Sunday, May 22, 2022 to Saturday, May 28, 2022

**KERRI HOBBA Diamond Bug** 

Size - 30cm x 42cm Medium - Graphite pencil on 250gsm archival cotton paper

KERRI HOBBA

Jesus Bug

Size - 30cm x 42cm Medium - Graphite pencil on 250gsm archival cotton paper USD 550

KERRI HOBBA

Filigree Bug

Size - 30cm x 42cm Medium - Graphite pencil on 250gsm archival cotton paper USD 550

SARA TWOMEY Measurment of Light, 2022

Acrylic and oil paint on Velvet, 50x40cm

SARA TWOMEY Deep Space, 2021

SARA TWOMEY Black Hole transition, 2022

acrylic black paint, pigment & metallic paint on Velvet, 50x40cm GBP 500

SARA TWOMEY Pink is Gold, 2022

ACRYLIC PAINT, fake gold leaf on canvas, 20cm x 20cm

KERRI HOBBA

Infernum Bug

Size - 30cm x 42cm Medium – Graphite pencil on 250gsm archival cotton paper USD 550

KERRI HOBBA Jewel Bug

Size – 30cm x 42cm Medium – Graphite pencil on 250gsm archival cotton paper USD 550

ANDREW D. CLARK Poetry