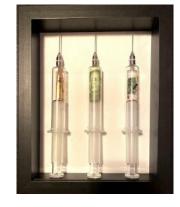

KITTY BIRCH

Untitled

Mixed Media on Board, 61x80cm

BASIL EL-MATRAWI Inoperable Optimism - Series

Mixed media - Framed: Glass syringes with metal luers & tips, various currencies, decommissioned bullets, CPU & radio parts, PAPER, plexiglass 28H x 23W x 6D cm (approx.)

BASIL EL-MATRAWI Inoperable Optimism - Series

Mixed media - Framed: Glass syringes with metal luers & tips, various currencies, decommissioned bullets, CPU & radio parts, PAPER, plexiglass 28H x 23W x 6D cm (approx.)