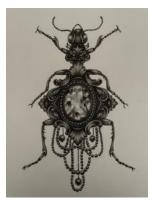

# **OPPOSITIONS - ROOM**

Sunday, May 22, 2022 to Saturday, May 28, 2022

**KERRI HOBBA Diamond Bug** 

Size - 30cm x 42cm Medium - Graphite pencil on 250gsm archival cotton paper

KERRI HOBBA

Jesus Bug

Size - 30cm x 42cm Medium - Graphite pencil on 250gsm archival cotton paper USD 550

KERRI HOBBA

Filigree Bug

Size - 30cm x 42cm Medium - Graphite pencil on 250gsm archival cotton paper USD 550

SARA TWOMEY Measurment of Light, 2022

Acrylic and oil paint on Velvet, 50x40cm

SARA TWOMEY Deep Space, 2021