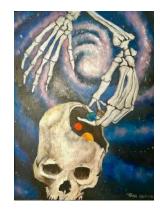

76.2x76.2 cm-Digital on Acrylic Facemount USD 3500

TARA PATRICE

Sunrise Waves

Sunset Tide, 36 x 24in, Acrylic paint on Canvas USD 900

TARA PATRICE

Cosmogonic

18 x 24in, Acrylic paint and colored pencil on canvas USD 600  $\,$ 

Painted Soul

22 x 28in, Acrylic paint on Canvas USD 500

TARA PATRICE

No Planet B

 $30 \ x \ 24 in,$  Acrylic paint and colored pencil on canvas USD 850

RAY BESSERDIN Green Dominion

Dimensions: 94.5H x 94.5W x 9D cm Medium: Sculptured paper with ink tint wash USD 8000

300cm x 80cm, Epson Semi Gloss

TARA PATRICE

Oceanside

24 x 20in, Acrylic paint on Canvas USD 600

RONALD WALKER History of Civilization 2

14

RONALD WALKER Unwanted

14