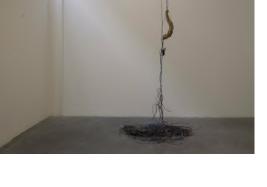

BASIL EL-MATRAWI Explosive Ideology

Sculpture - Lightbulb, stainless steel, found objects/materials, 13H x 8W x 7D cm (approx.)

BASIL EL-MATRAWI Our own Devices - Series

Sculpture - Human spinal column, copper rod, electrical wiringm, 240H x 40W x 20D cm (approx.)

OUR OWN DEVICES - SERIES Basil El-Matrawi

Sculpture

BASIL EL-MATRAWI Our own Devices - Series

Sculpture

SIIRI JULGE ALVEMYR Life

ex delivery cost Acrylic and embroidery on canvas, 90x70 cm 300 EUR

KITTY BIRCH Untitled; Observation