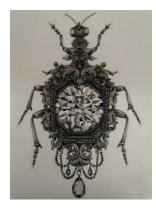

Infernum Bug

Size - 30cm x 42cm Medium – Graphite pencil on 250gsm archival cotton paper USD 550

KERRI HOBBA Jewel Bug

Size – 30cm x 42cm Medium – Graphite pencil on 250gsm archival cotton paper USD 550

ANDREW D. CLARK Poetry