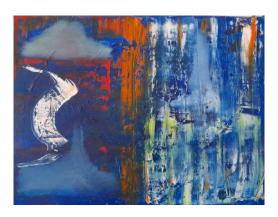

ÁNGEL GARRIDO

goldencircule

size: 20x20cm; technique: acrylic and spray on canvas GBP 100  $\,$ 

ÁNGEL GARRIDO

goldXwhite

size: 60x50cm; technique: acrylic on canvas GBP 300

VALERIO MURRI Let's Act Like Fragments (Darwinism), 2021

oll on canvas, 80x80 cm GBP 1400

VALERIO MURRI The Blind Spot (Angels)., 2021

oll on canvas, 100x80 cm GBP 1500

ANNIE L. NGUYEN She Calls

POEM

ANNIE L. NGUYEN How Do You Carry Sorrow

POEM

-