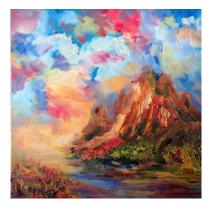

LORENA FLOREA

Gold sand waves

Original acrylic painting on stretched cotton canvas Measures 71.1 x 91.4 x2 cm/28 x 36 x0.8 inches. GBP 800

LORENA FLOREA Beside the sea

Original acrylic painting on tissue on stretched cotton canvas Measures 40 x 50 x2 cm GBP 400  $\,$ 

LORENA FLOREA

Turquoise lake

Original acrylic painting on stretched canvas Measures :29.7 x 42 cm /12 x 16 inches GBP 300

AMANDA DOLLY

Oasis

 $48^{\prime\prime}$  x 24" Acrylic Paint and Gesso on Canvas 4000 EUR