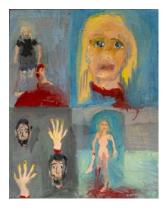

12x12in, oil on plywood

MEGAN O'CONNOR Bed Phone call, 2021

17x11in, oll on canvas

MEGAN O'CONNOR legs head hands, 2021

12x12in oil on plywood

MEGAN O'CONNOR Mirror Room with Boobs, 2021

17x11in, oll on canvas