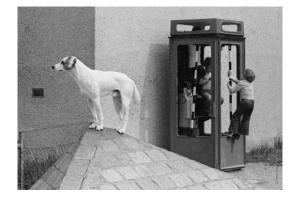

A3 prints (no VAT). Enquire for other sizes. GBP 175

JOHN WALMSLEY

Dog and derelict phone box, Wester Hailes, Edinburgh, (#75933), 1979

A3 prints (no VAT). Enquire for other sizes. GBP 175

JOHN WALMSLEY

Caricature of Teresa May, (#124540), 2019