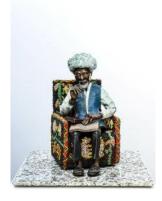

1536x2048, PHOTOGRAPHY GBP 80

JONATHAN SIMMS

Foundation

1536x2048, PHOTOGRAPHY GBP 80

JONATHAN SIMMS Elegance

1536x2048, PHOTOGRAPHY GBP 80

JONI FOSTER the big 5, RADI KALI - HELEN ZILLA

SHIPPING : SQ, Specification: Bronze figurine, with enamel detail, adorned with acrylic eyewear and accessories on stone base. Figurine: H420mm X W270mm x D230mm. Base: H70mm x W250mm x D250mm. Case to Customer Specs. EDITION 1/5 JF 2014 GBP 5500