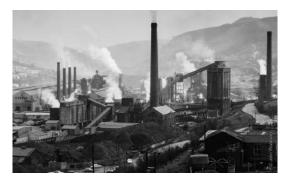

A3 prints (no VAT). Enquire for other sizes. GBP 175

JOHN WALMSLEY Steelworks, Ebbw Vale, (#12171), 1971

A3 prints (no VAT). Enquire for other sizes. GBP 175

LORENA FLOREA Seagulls flying over ocean

Original acrylic painting on stretched cotton canvas . Measures 30.5 x 40.6 x 2 cm /12 x 16 x0.8 inches GBP 300