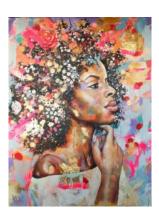

Acrylic on board - 150 cm by 65 cm GBP 5000

JONATHAN FARAGHER Uncles at Red Lion Wharf, 2021

Acrylic on board - 150 cm by 65 cm GBP 5000

JONATHAN FARAGHER Wreck of WDL Oddball, 2022

C type print on aluminium - digital drawing and photomontage 118 cm by 81 cm GBP 2500