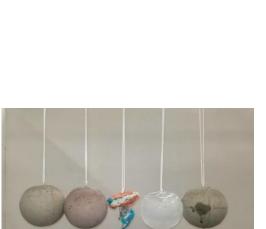

PILAR LÓPEZ DUQUE AMANECER

70X80, ACRILICO SOBRE LIENZO GBP 700

RABIYA N ARAF

A Movement Through Time, V2. (close up 2), 2022

Materials used: Concrete, Candyfloss and Ice.

RABIYA N ARAF A Movement Through Time, V2. (Before push), 2022

Materials used: Concrete, Candyfloss and Ice.

RABIYA N ARAF A Movement Through Time, V2 (close up), 2022

Materials used: Concrete, Candyfloss and Ice.

RABIYA N ARAF A Movement Through Time, V2 (After Push), 2022

The size of prints can be varied up to 30x40 cm

RABIYA N ARAF A Movement Through Time, V2, 2022

Materials used: Concrete, Candyfloss and Ice. Video

PAULINA REE Perfidia Acto III

59, 4 x 84 cm Oil on paper 2000