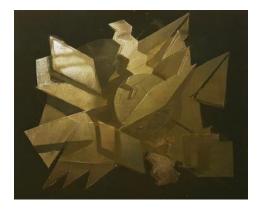

# **OPPOSITIONS - ROOM**

Sunday, May 22, 2022 to Saturday, May 28, 2022

**KERRI HOBBA Diamond Bug** 

Size - 30cm x 42cm Medium - Graphite pencil on 250gsm archival cotton paper

KERRI HOBBA

Jesus Bug

Size - 30cm x 42cm Medium - Graphite pencil on 250gsm archival cotton paper USD 550