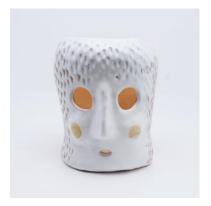

H 25 x Ø 12 cm, glazed ceramic GBP 250

ANNA TOU

Clément

H 24 x Ø 10 cm, glazed ceramic GBP 250

ANNA TOU

Kim

H 16 x Ø 18 cm, glazed ceramic GBP 250

ANNA TOU