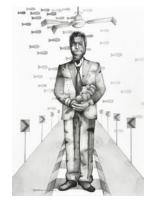

1536x2048, PHOTOGRAPHY GBP 80

JONATHAN SIMMS

Foundation

1536x2048, PHOTOGRAPHY GBP 80

JONATHAN SIMMS Elegance

1536x2048, PHOTOGRAPHY GBP 80

JONI FOSTER the big 5, RADI KALI - HELEN ZILLA

SHIPPING : SQ, Specification: Bronze figurine, with enamel detail, adorned with acrylic eyewear and accessories on stone base. Figurine: H420mm X W270mm x D230mm. Base: H70mm x W250mm x D250mm. Case to Customer Specs. EDITION 1/5 JF 2014 GBP 5500