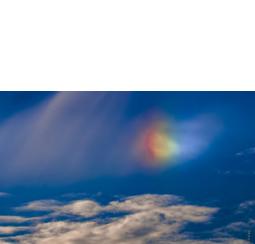

48" x 24" Acrylic Paint and Coffee on Canvas

JOHN WALMSLEY Rainbow cloud (#73958)

A3 prints (no VAT). Enquire for other sizes. GBP 175

JOHN WALMSLEY Kids in their front garden, County Kerry, Ireland, 1967