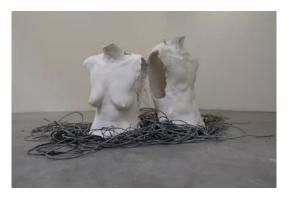

BASIL EL-MATRAWI Explosive Ideology

Sculpture - Lightbulb, stainless steel, found objects/materials, 13H x 8W x 7D cm (approx.)

BASIL EL-MATRAWI Our own Devices - Series

Sculpture - Human spinal column, copper rod, electrical wiringm, 240H x 40W x 20D cm (approx.)

OUR OWN DEVICES - SERIES Basil El-Matrawi

Sculpture

BASIL EL-MATRAWI Our own Devices - Series

Sculpture

SIIRI JULGE ALVEMYR Life

ex delivery cost Acrylic and embroidery on canvas, 90x70 cm 300 EUR

KITTY BIRCH Untitled; Observation