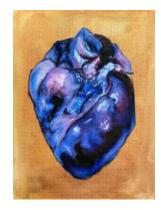

oil pastel on round card paper

HZOI

The Heart in My Body I

PAINTING, oll on canvas,  $60.8 \text{ cm} \times 76.4 \text{ cm}$  USD 310

HZOI

The Heart in My Body III

PAINTING, Oil on Canvas Sheet, 29.7 cm x 42 cm USD 230  $\,$ 

HZOI

The Heart in My Body II

PAINTING, oll on canvas, 40.62 cm x 91.9 cm USD 290

PURPLENEONSALMON Falling in the dream

Digital 2000px X 2000px

PURPLENEONSALMON

La Dama del Mare

Digital 1000px X 1000px