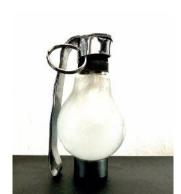

BASIL EL-MATRAWI Explosive Ideology

Sculpture - Lightbulb, stainless steel, found objects/materials, 13H x 8W x 7D cm (approx.)

BASIL EL-MATRAWI Our own Devices - Series

Sculpture - Human spinal column, copper rod, electrical wiringm, 240H x 40W x 20D cm (approx.)