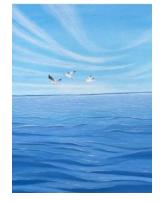

A3 prints (no VAT). Enquire for other sizes. GBP 175

JOHN WALMSLEY Steelworks, Ebbw Vale, (#12171), 1971

A3 prints (no VAT). Enquire for other sizes. GBP 175

LORENA FLOREA Seagulls flying over ocean

Original acrylic painting on stretched cotton canvas . Measures 30.5 x 40.6 x 2 cm /12 x 16 x0.8 inches GBP 300