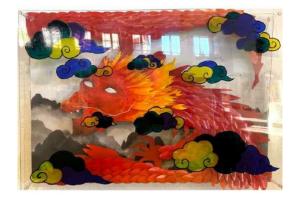

SIIRI JULGE ALVEMYR Mapping the chaos in my brain

ex delivery cost Mixed media on canvas, 73x75 cm 300 EUR

EMILY XUE Dragon

glass ink and sharpie ink pen on hard PVC board, supported by iron rods. Spray painted card paper and acrylic on compressed cardboard with steel wire and hot glue, supported by cork on watercolor paper and black ink mixed with water.