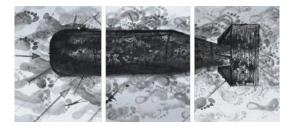

BASIL EL-MATRAWI Explosive Ideology

Sculpture - Lightbulb, stainless steel, found objects/materials, 13H x 8W x 7D cm (approx.)

BASIL EL-MATRAWI Our own Devices - Series

Sculpture - Human spinal column, copper rod, electrical wiringm, 240H x 40W x 20D cm (approx.)

OUR OWN DEVICES - SERIES Basil El-Matrawi

Sculpture

BASIL EL-MATRAWI Our own Devices - Series

Sculpture

SIIRI JULGE ALVEMYR Life

ex delivery cost Acrylic and embroidery on canvas, 90x70 cm 300 EUR

KITTY BIRCH Untitled; Observation