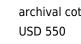

# **OPPOSITIONS - ROOM**

Sunday, May 22, 2022 to Saturday, May 28, 2022

**KERRI HOBBA Diamond Bug** 

Size - 30cm x 42cm Medium - Graphite pencil on 250gsm archival cotton paper

KERRI HOBBA

Jesus Bug

Size - 30cm x 42cm Medium - Graphite pencil on 250gsm archival cotton paper USD 550