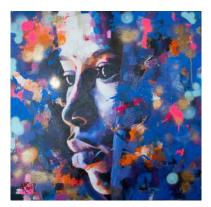

Acrylic on board - 150 cm by 65 cm GBP 5000

JONATHAN FARAGHER Uncles at Red Lion Wharf, 2021

Acrylic on board - 150 cm by 65 cm GBP 5000

JONATHAN FARAGHER Wreck of WDL Oddball, 2022

C type print on aluminium - digital drawing and photomontage 118 cm by 81 cm GBP 2500