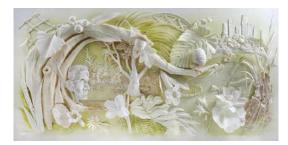

Painted Soul

22 x 28in, Acrylic paint on Canvas USD 500

TARA PATRICE

No Planet B

 $30 \ x \ 24 in,$  Acrylic paint and colored pencil on canvas USD 850

RAY BESSERDIN Green Dominion

Dimensions: 94.5H x 94.5W x 9D cm Medium: Sculptured paper with ink tint wash USD 8000

Dimensions: 94.5H x 94.5W x 9D cm Medium: Sculptured paper with ink tint wash USD 8000

RAY BESSERDIN The Red Sands Gardens, 2018

Dimensions: 94.5H x 94.5W x 9D cm Medium: Sculptured paper with ink tint wash USD 8000

RAY BESSERDIN

Dimensions: 94.5H x 94.5W x 9D cm Medium: Sculptured paper with ink tint wash USD 8000

RAY BESSERDIN

Tranquility

Dimensions: 95H x 95W x 10D cm Medium: Sculptured paper USD 6000

**BIANCA NEAGU** 