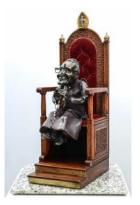

#### JONI FOSTER

The Arch I - Archbishop Emeritus Desmond Tutu 1931 - 2021

SHIPPING. S/Q, Multi-media bronze figurine on Bishops Throne. Bronze figurine with multi-coloured patina on gilded teak and meranti throne, upholstered with red velvet and finished with gold leaf details. Acrylic eyewear. Silver and gold embellishments, with amethyst ring. Figurine: H330mm x W160mm x D240mm - 7.9kgs Bishops Chair:H620mm x W210mm X D310mm - 2.5kgs EDITION; 1/5 JF2014 1 available Editions take Months from confirmation of orders GBP 4000