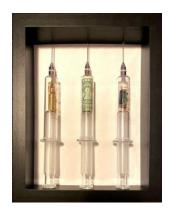

KITTY BIRCH

Untitled

Mixed Media on Board, 61x80cm

BASIL EL-MATRAWI Inoperable Optimism - Series

Mixed media - Framed: Glass syringes with metal luers & tips, various currencies, decommissioned bullets, CPU & radio parts, PAPER, plexiglass 28H x 23W x 6D cm (approx.)

BASIL EL-MATRAWI Inoperable Optimism - Series

Mixed media - Framed: Glass syringes with metal luers & tips, various currencies, decommissioned bullets, CPU & radio parts, PAPER, plexiglass 28H x 23W x 6D cm (approx.)