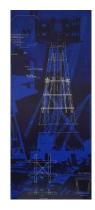

Acrylic on board - 150 cm by 65 cm GBP 5000

JONATHAN FARAGHER Uncles at Red Lion Wharf, 2021

Acrylic on board - 150 cm by 65 cm GBP 5000

JONATHAN FARAGHER Wreck of WDL Oddball, 2022

C type print on aluminium - digital drawing and photomontage 118 cm by 81 cm GBP 2500