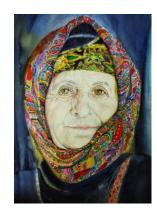

JULIA ATKINSON The necessary Wilderness. And Angels.

Indian ink. (30x40 cm)

LORENA FLOREA

Under the water

Original acrylic painting on stretched cotton canvas Measures 29.7 x 42.0 cm/12 x 16 inches. GBP 300