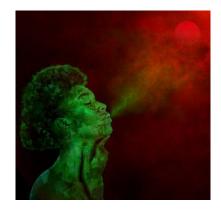

Acrylic on board - 150 cm by 65 cm GBP 5000

JONATHAN FARAGHER Uncles at Red Lion Wharf, 2021

Acrylic on board - 150 cm by 65 cm GBP 5000

JONATHAN FARAGHER Wreck of WDL Oddball, 2022

C type print on aluminium - digital drawing and photomontage 118 cm by 81 cm GBP 2500

Collaboration Jon Faragher and Mercedes Balle - Oil and acrylic on board - 61 cm by 94 cm GBP 3000

| FISHER         | Maunumeeta Daneijee | A   |
|----------------|---------------------|-----|
|                | Bonobithi Biswas    | Sa  |
| skiewicz       | Jada + David Parish | Ki  |
| tie Lee        | Anastasia Fedotova  | R   |
| Salmon         | Angela Hendra Daley | St  |
| Alvemyr        | Doriana Sinnett     | Ire |
|                | Freya Kelly         | K   |
| wrence Schafer | Qi Tang             | Jo  |
| án             | Anna Touvron        | 0   |
| e              | Tara Patrice        | Pa  |
|                | "                   | -   |