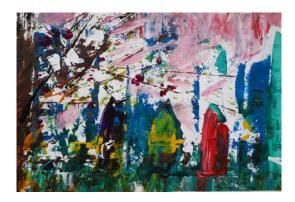

LORENA FLOREA

Gold sand waves

Original acrylic painting on stretched cotton canvas Measures 71.1 x 91.4 x2 cm/28 x 36 x0.8 inches. GBP 800

LORENA FLOREA Beside the sea

Original acrylic painting on tissue on stretched cotton canvas Measures 40 x 50 x2 cm GBP 400  $\,$ 

LORENA FLOREA

Turquoise lake

Original acrylic painting on stretched canvas Measures :29.7 x 42 cm /12 x 16 inches GBP 300

AMANDA DOLLY

Oasis

 $48^{\prime\prime}$  x 24" Acrylic Paint and Gesso on Canvas 4000 EUR