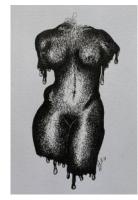

KITTY BIRCH Static

PAINTING, Oil and acrylic on board, 30.5x41cm GBP 450

PURPLENEONSALMON Serata tipo

Digital 2000px X 2000px

JOY MISU

Wet

Digital painting printed on paper, 29.7 x 42 cm 300 EUR

JOY MISU lvan