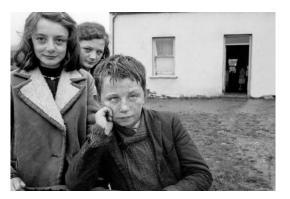

48" x 24" Acrylic Paint and Coffee on Canvas

JOHN WALMSLEY Rainbow cloud (#73958)

A3 prints (no VAT). Enquire for other sizes. GBP 175

JOHN WALMSLEY Kids in their front garden, County Kerry, Ireland, 1967