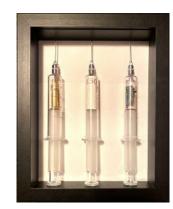

KITTY BIRCH

Untitled

Mixed Media on Board, 61x80cm

BASIL EL-MATRAWI Inoperable Optimism - Series

Mixed media - Framed: Glass syringes with metal luers & tips, various currencies, decommissioned bullets, CPU & radio parts, PAPER, plexiglass 28H x 23W x 6D cm (approx.)

BASIL EL-MATRAWI Inoperable Optimism - Series

Mixed media - Framed: Glass syringes with metal luers & tips, various currencies, decommissioned bullets, CPU & radio parts, PAPER, plexiglass 28H x 23W x 6D cm (approx.)