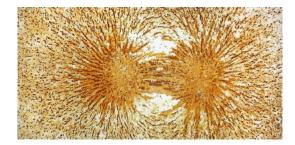

Entwining

Photo print 50x50cm mounted on dibond Hi-Res file will be sent to you in case of selection

GIOLIVIO

Dancefloor

Engravings on paper made by rust of iron dust, arranged along magnetic fields.

GIOLIVIO Attraction

Engravings on paper made by rust of iron dust, arranged along magnetic fields.

GIOLIVIO

Repulsion

Engravings on paper made by rust of iron dust, arranged along magnetic fields.

PAOLO PETRINO

im 05

140 x 70 cm, mixed media on Canvas GBP 1500