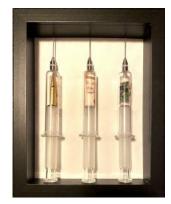

KITTY BIRCH

Untitled

Mixed Media on Board, 61x80cm

BASIL EL-MATRAWI Inoperable Optimism - Series

Mixed media - Framed: Glass syringes with metal luers & tips, various currencies, decommissioned bullets, CPU & radio parts, PAPER, plexiglass 28H x 23W x 6D cm (approx.)

BASIL EL-MATRAWI Inoperable Optimism - Series

Mixed media - Framed: Glass syringes with metal luers & tips, various currencies, decommissioned bullets, CPU & radio parts, PAPER, plexiglass 28H x 23W x 6D cm (approx.)