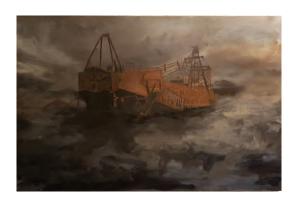

e artist on the front. Acrylic and spray paint on canvas. GBP 900

KIRSTEN TODD The Divine Feminine - Sensuality

Original painting by KIRSTEN TODD. 76x50cm. Signed by the artist on the front. Acrylic and spray paint on canvas. GBP 650









KIRSTEN TODD The Divine Feminine - Perception

Original painting by KIRSTEN TODD. 60x60cm. Signed by the artist on the front. Acrylic and spray paint on canvas. GBP 480



Acrylic on board - 150 cm by 65 cm GBP 5000

JONATHAN FARAGHER Uncles at Red Lion Wharf, 2021

Acrylic on board - 150 cm by 65 cm GBP 5000







JONATHAN FARAGHER Wreck of WDL Oddball, 2022

C type print on aluminium - digital drawing and photomontage 118 cm by 81 cm GBP 2500



Collaboration Jon Faragher and Mercedes Balle - Oil and acrylic on board - 61 cm by 94 cm GBP 3000





| FISHER         | Maunumeeta Daneijee | A   |
|----------------|---------------------|-----|
|                | Bonobithi Biswas    | Sa  |
| skiewicz       | Jada + David Parish | Ki  |
| tie Lee        | Anastasia Fedotova  | R   |
| Salmon         | Angela Hendra Daley | St  |
| Alvemyr        | Doriana Sinnett     | Ire |
|                | Freya Kelly         | K   |
| wrence Schafer | Qi Tang             | Jo  |
| án             | Anna Touvron        | 0   |
| e              | Tara Patrice        | Pa  |
|                | "                   | -   |

THE HOLY ART

# **OPPOSITIONS - ROOM V**

Sunday, May 22, 2022 to Saturday, May 28, 2022

## SARAH WEATHERBY From Above

30W x 41H cm Framed, Acrylic / Watercolour / Oil Pastel on Heavyweight Paper GBP 40

SARAH WEATHERBY Brick Wall